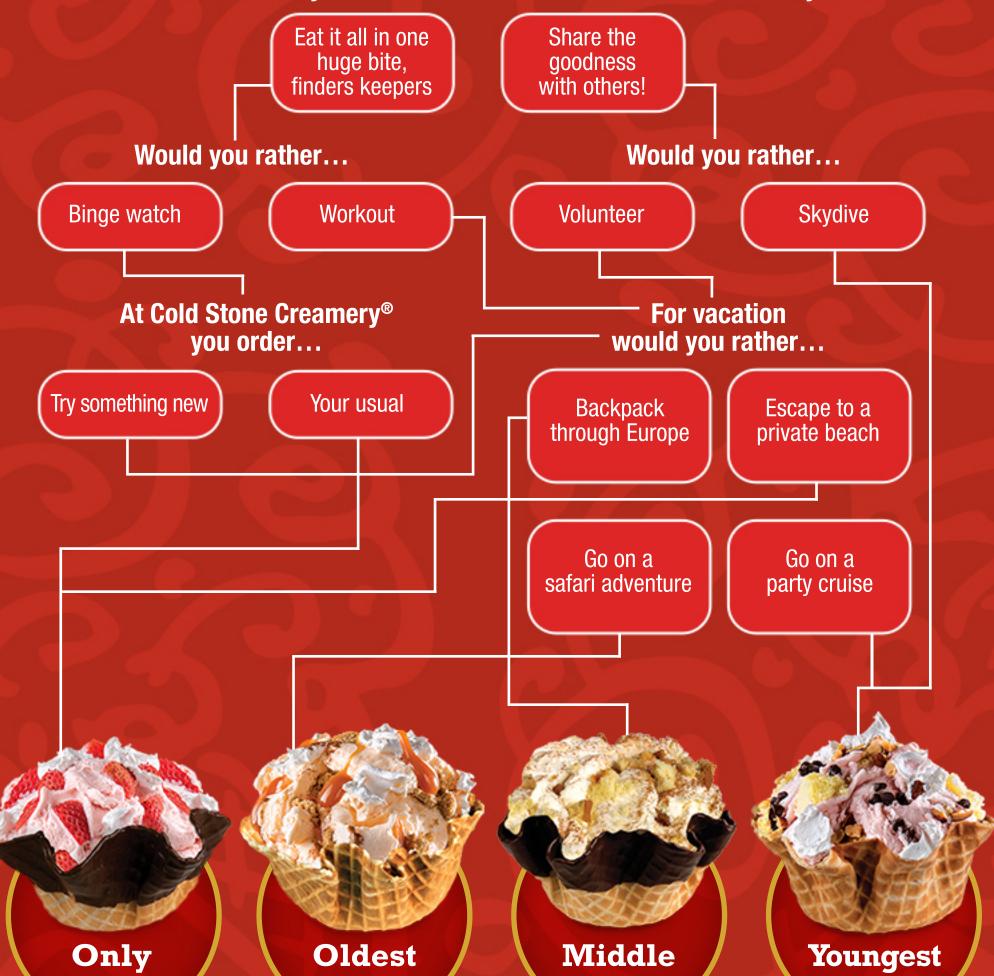

## Siblings QUIZ

## If there was only one Ice Cream Cookie Sandwich left would you...

## CHILD

CHILD

CHILD

The **Tart at Heart**® Creation<sup>™</sup> matches your very independent personality. This Creation stands tall and packs a berry-licious punch of indulgence with Strawberry Lemonade Sorbet, double the Strawberries and Whipped Topping.

You're the most mature of the group and tend to care for others, scoring you the **Peachy 'n' Dreamy**<sup>™</sup>! This Creation gives you a warm and fuzzy feeling created with Peach Ice Cream, Graham Cracker Pie Crust, Caramel, Whipped Topping and Cinnamon. You go with the flow and **That's How I Roll**<sup>™</sup> is the Creation for you! Your friends love that they can count on you for a good time as you can be a little nutty and bring some spice to life! Just like the Cinnamon and Pecans do when mixed with Yellow Cake and Cake Batter Ice Cream<sup>®</sup> to make this mind blowing Creation<sup>™</sup>! CHILD

You cherry-ish time with friends and family making **Cherry, Cherry, Quite Contrary**<sup>™</sup> the Creation for you! This delightful Creation features Cherry Almond Cake Yogurt, Chocolate Chips, Roasted Almonds, Yellow Cake and Whipped Topping!